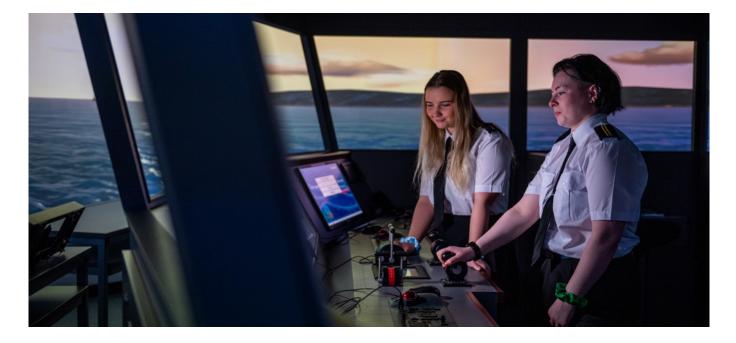

# **RIVERSIDE CAMPUS:** FACULTY OF NAUTICAL & STEM

| Details            | What's on at Riverside Campus                                                                                    | Time                  | Location         | Room No.                                           |
|--------------------|------------------------------------------------------------------------------------------------------------------|-----------------------|------------------|----------------------------------------------------|
| Tours of Riverside | Tour visiting the Marine simulators,<br>STEM and Mechatronics lab, and the<br>Workshop with working engine room. | Throughout<br>the day | Riverside Campus | Tour meeting<br>point signposted<br>in main atrium |