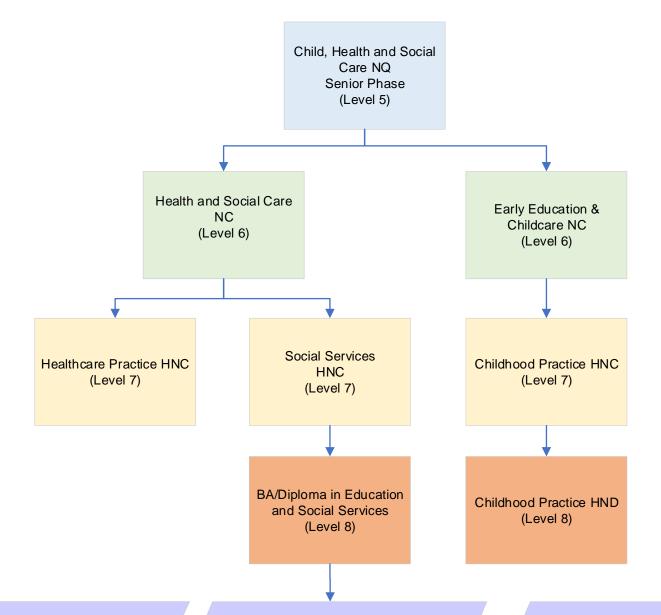

# Glasgow Caledonian University

(Level 9)
BSc Professional Studies in
Nursing
BSc Paramedic Science

(Level 10) BA (Hons) Social Work Year 1 or Year 2 Entry

BA (Hons) Occupational Therapy

www.gcu.ac.uk

## University of the West of Scotland

(Level 9)
BA Community Education
BSc Adult Nursing

(Level 10)
BA (Hons) Integrated Health &
Social Care
Year 2 Entry

BA (Hons) Social Work Year 1 or Year 2 Entry

BA (Hons) Childhood Studies Year 2 Entry www.uws.ac.uk

#### **University of Strathclyde**

(Level 9)
BA Education & Social Services

BA Childhood Practice

(Level 10)
BA (Hons) Politics
3<sup>rd</sup> Year Entry following Diploma of
Higher Education

BA (Hons) Histor**y** 3<sup>rd</sup> Year Entry following Diploma of Higher Education

> BA (Hons) Social Work 1<sup>st</sup> or 2<sup>n