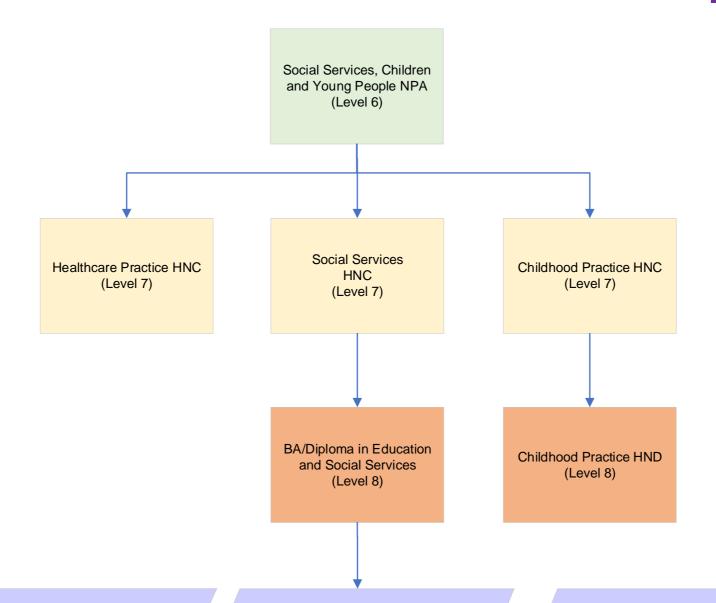

# Social Services, Children and Young People NPA

## Senior Phase 2024-25



# Glasgow Caledonian University

(Level 9)
BSc Professional Studies in
Nursing
BSc Paramedic Science

(Level 10) BA (Hons) Social Work Year 1 or Year 2 Entry

BA (Hons) Occupational Therapy

### www.gcu.ac.uk

# University of the West of Scotland

(Level 9)
BA Community Education
BSc Adult Nursing

(Level 10)
BA (Hons) Integrated Health &
Social Care
Year 2 Entry

BA (Hons) Social Work Year 1 or Year 2 Entry

BA (Hons) Childhood Studies Year 2 Entry www.uws.ac.uk

#### University of Strathclyde

(Level 9)
BA Education & Social Services

**BA Childhood Practice** 

(Level 10)
BA (Hons) Politics
3<sup>rd</sup> Year Entry following Diploma of
Higher Education

BA (Hons) Histor**y** 3<sup>rd</sup> Year Entry following Diploma of Higher Education

> BA (Hons) Social Work 1<sup>st</sup> or 2<s