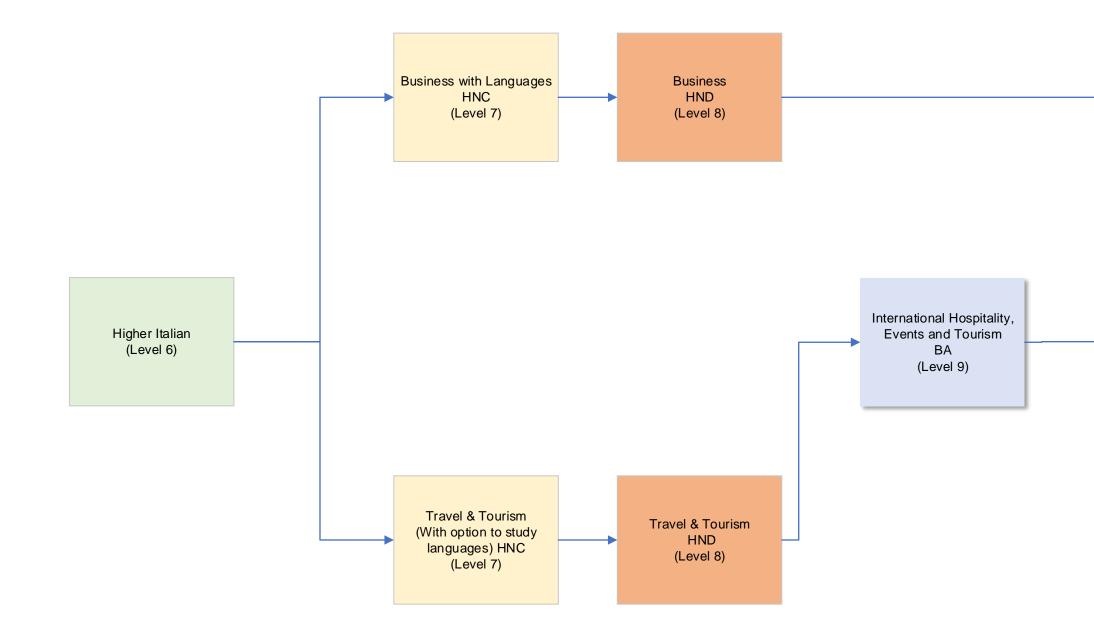

# Senior Phase 2025-26

## Glasgow Caledonian University

BA (Hons) International Business and Human Resource Management

Direct Entry to 3rd Year with 2 B grades in HND (Level 10) BA (Hons) International Tourism and Events Management Pathway

### Queen Margaret University

Direct Entry into 4th year (Level 10) BA (Hons) International Hospitality, Events and Tourism

#### University of the West of Scotland

(3rd year entry following HND) BA (Hons) Business BA (Hons) Business & Finance

Direct Entry to 3rd Year with 2 C grades in HND (Level 10) BA (Hons) International Tourism and Events Management