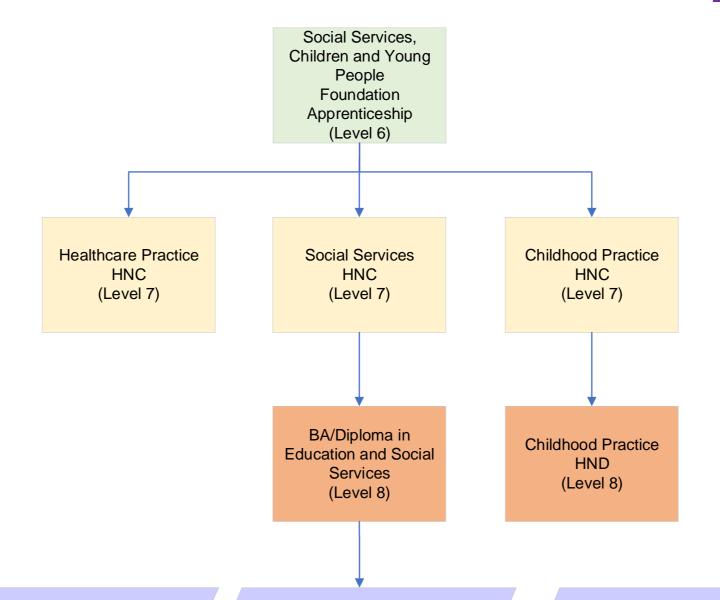

# Glasgow Caledonian University

(Level 9)
BSc Professional Studies in
Nursing
BSc Paramedic Science

(Level 10) BA (Hons) Social Work Year 1 or Year 2 Entry

BA (Hons) Occupational Therapy

www.gcu.ac.uk

# University of the West of Scotland

(Level 9)
BA Community Education
BSc Adult Nursing

(Level 10)
BA (Hons) Integrated Health &
Social Care
Year 2 Entry

BA (Hons) Social Work Year 1 or Year 2 Entry

BA (Hons) Childhood Studies Year 2 Entry www.uws.ac.uk

### **University of Strathclyde**

(Level 9) BA Education & Social Services

BA Childhood Practice

(Level 10)
BA (Hons) Politics
3<sup>rd</sup> Year Entry following Diploma of
Higher Education

BA (Hons) History 3<sup>rd</sup> Year Entry following Diploma of Higher Education

> BA (Hons) Social Work 1<sup>st</sup> or 2<sup>nd</sup