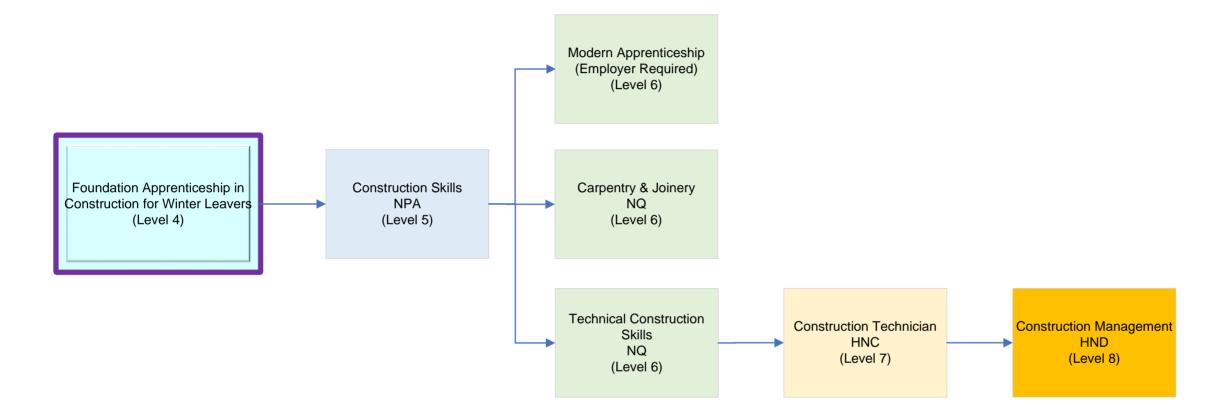

# Foundation Apprenticeship in Construction For Winter Leavers

Note: you can progress directly to level 6 courses with additional qualifications.

2025-26