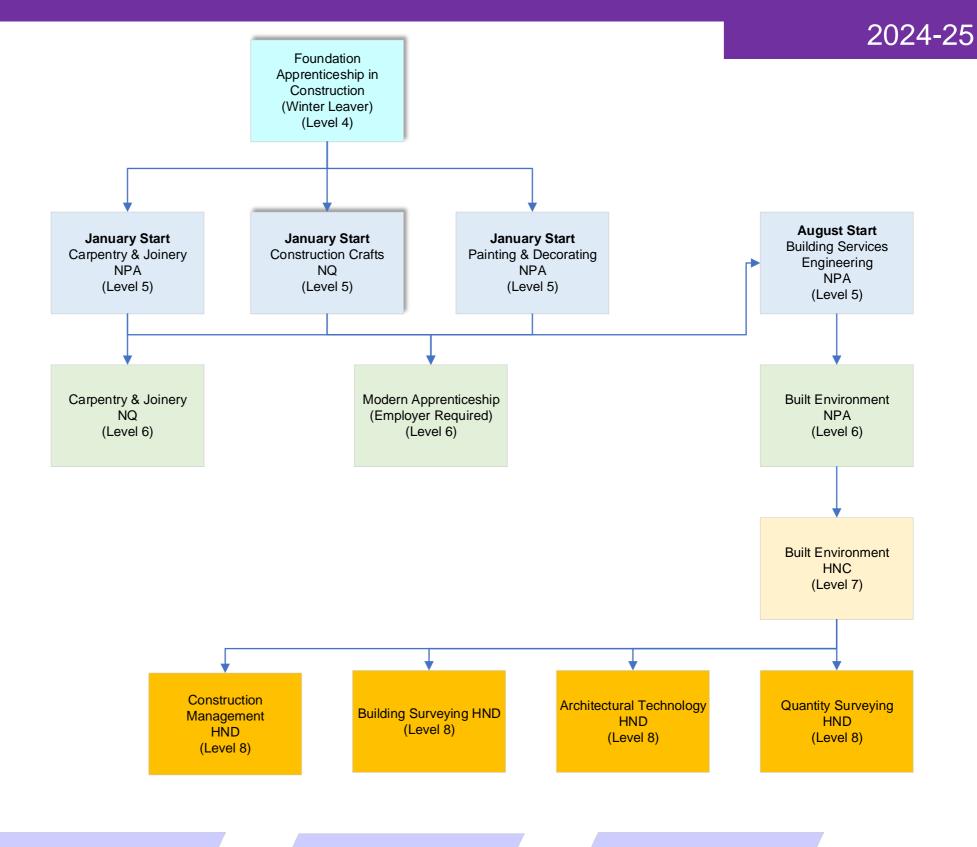

# Foundation Apprenticeship in Construction (Winter Leaver)

Note: you can progress directly to level 6 courses with additional qualifications.