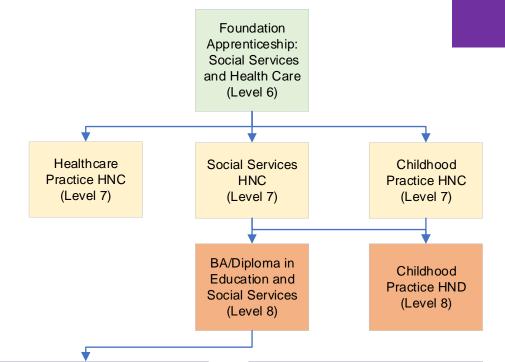

# Foundation Apprenticeship: Social Services and Health Care

2024-2026

## Glasgow Caledonian University

(Level 9)
BSc Professional Studies in
Nursing
BSc Paramedic Science

(Level 10) BA (Hons) Social Work Year 1 or Year 2 Entry

BA (Hons) Occupational Therapy

www.gcu.ac.uk

#### University of Strathclyde

(Level 9)
BA Education & Social
Services

**BA Childhood Practice** 

(Level 10) BA (Hons) Social Work Year 1 or Year 2 Entry

www.strath.ac.uk

### **Robert Gordon University**

(Level 9)
BSc Occupational Health
(Following Healthcare Practice
HNC)

MOccTh Occupational Therapy (Following Healthcare Practice HNC)

> (Level 10) BA (Hons) Social Work

> > www.rgu.ac.uk

## University of the West of Scotland

(Level 9)
BA Community Education
BSc Adult Nursing

(Level 10)
BA (Hons) Integrated Health &
Social Care
Year 2 Entry

BA (Hons) Social Work Year 1 or Year 2 Entry www.uws.ac.uk