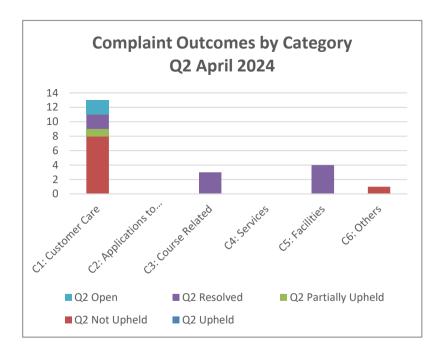

## Month

The College received 7 complaints in April 2024. 5 of these complaints were dealt with informally prior to Stage 1.

| Stage     | No. of<br>Complaints | Closed out<br>on Target | % closed on Target | Average<br>Response<br>time (wd) |
|-----------|----------------------|-------------------------|--------------------|----------------------------------|
| Stage 1   | 2                    | 2                       | 100%               | 3.5                              |
| Stage 2   | 0                    | -                       | -                  | 1                                |
| Escalated | 0                    | -                       | -                  | -                                |
| Open      | 0                    | -                       | -                  | -                                |