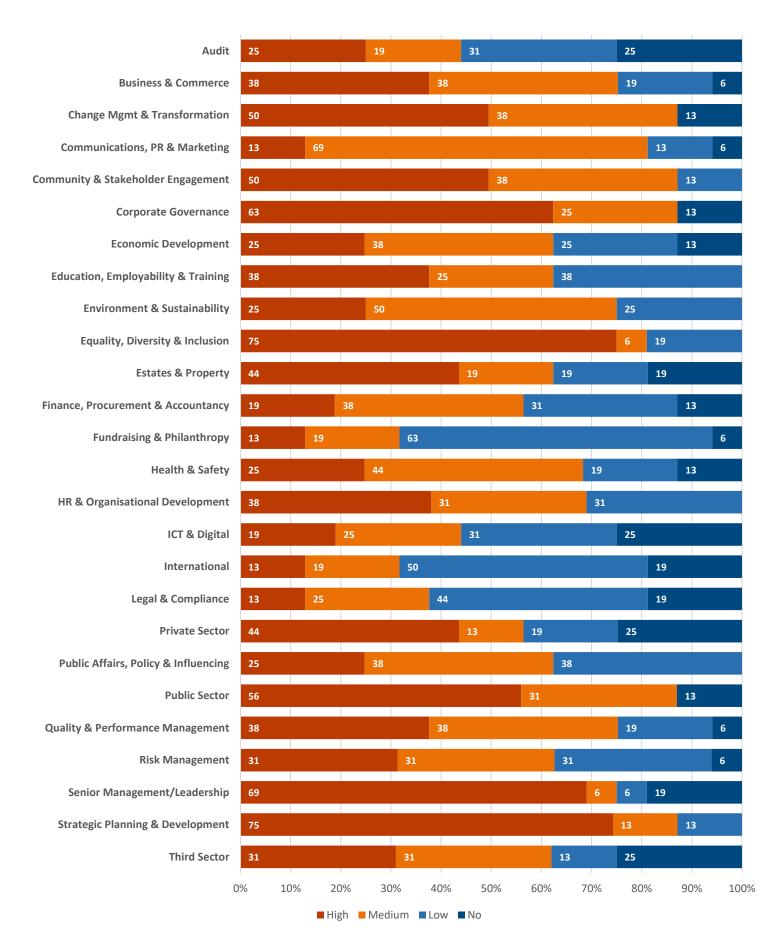

#### **Skills and Experience Matrix**

- 10. The Board and its committees must keep the skills and experience of its members under regular review to ensure it can continue to govern effectively. The new Skills and Experience Matrix, enclosed in Appendix 2, has been developed for this purpose. Taking account of the College's current and future needs, including the anticipated challenges and opportunities, the Board should use this information to identify and address gaps.
- 11. The Skills and Experience Matrix demonstrates the high calibre of the Board members and the diverse skills, knowledge and experience they bring to the College. Based on net scores (high/medium, less low/no), the highest measures are: change management and transformation, community and stakeholder engagement, corporate governance, strategic

planning and development, and equality, diversity and inclusion. The lowest measures are: international, fundraising and philanthropy, legal and compliance, IT and digital, and audit.